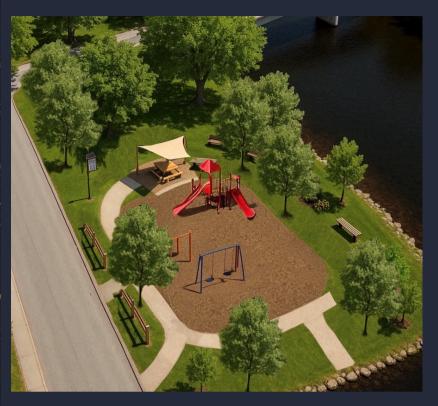

### Concept 1:

This renovation will enhance the parks current design, introducing ecological improvement and laying the groundwork for future improvement

Concept 2:

This renovation will upgrade the park, by removing outdated equipment and adding natural play elements such as log obstacle course and stump tables

## Concept 1:

This renovation will enhance the parks current design, introducing ecological improvement and laying the groundwork for future improvement

- Keeps original play structures
- Adds native plantings
- New pathways
- Simple, and minimal upgrade
- Shaded seating area