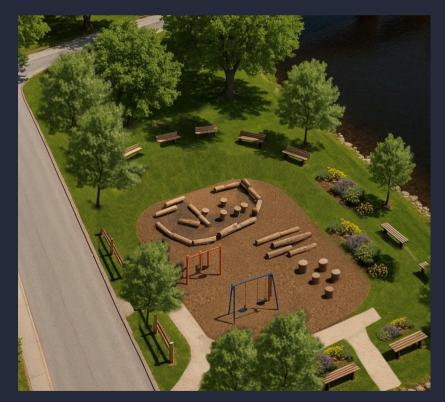

Concept 3:

This renovation will involve a complete park transformation with natural play structures, gardens, tree planting initiative

# Concept 3:

This renovation will involve a complete park transformation with natural play structures, gardens, tree planting initiative

- Complete park redesign
- Double log mash system with rope net
- Rock Climber
- Bike Racks